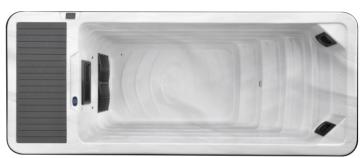

## Aquarius Elite Performance Swimming Pools:

- · Size options:
- . 6800x2350x1530mm or 5500x2200x1500mm
- · 8 Waterflow Jet Stream Currents
- · USA Aristech Acrylic
- · Galvanised Steel Support Frame
- · 25-30mm Foam Insulation (Shell)
- · 30mm Foam Insulation (base & cabinet)
- · Reflective Insulation (base & Cabinet)
- · Composite External Cabinet
- · ABS Base
- · Balboa Control System
- · 3KW Heater
- · 4.6 KW Propellor Pump
- · 1 X WTC50M Circulation Pump
- · Filtration System
- · Ozone
- · Large LED Underwater Light
- · LED Waterline Lights
- · Bluetooth Music
- · Roller Cover
- · Steps