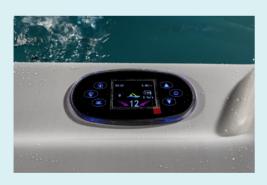

## Aquarius Elite Performance Swimming Pools:

- · Size options:
- . 6800x2350x1530mm or 5500x2200x1500mm
- · 8 Waterflow Jet Stream Currents
- · USA Aristech Acrylic
- · Galvanised Steel Support Frame
- · 25-30mm Foam Insulation (Shell)
- · 30mm Foam Insulation (base & cabinet)
- · Reflective Insulation (base & Cabinet)
- · Composite External Cabinet
- · ABS Base
- · Balboa Control System
- · 3KW Heater
- · 4.6 KW Propellor Pump
- · 1 X WTC50M Circulation Pump
- · Filtration System
- · Ozone
- · Large LED Underwater Light
- · LED Waterline Lights
- · Bluetooth Music
- · Roller Cover
- · Steps