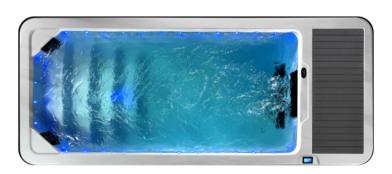

## Aquarius Elite Performance Swimming Pools

## Aquarius Elite Performance Swimming Pools:

- · Size options:
- . 6800x2350x1530mm or 5500x2200x1500mm
- · 8 Waterflow Jet Stream Currents
- · USA Aristech Acrylic
- · Galvanised Steel Support Frame
- · 25-30mm Foam Insulation (Shell)
- · 30mm Foam Insulation (base & cabinet)
- · Reflective Insulation (base & Cabinet)
- · Composite External Cabinet
- · ABS Base
- · Balboa Control System
- · 3KW Heater
- · 4.6 KW Propellor Pump
- · 1 X WTC50M Circulation Pump
- · Filtration System
- · Ozone
- · Large LED Underwater Light
- · LED Waterline Lights
- · Bluetooth Music
- · Roller Cover
- · Steps