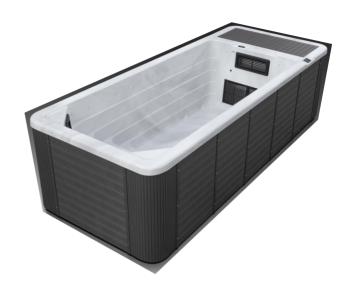

## Aquarius Elite Performance Swimming Pools:

- · Size options:
- . 6800x2350x1530mm or 5500x2200x1500mm
- · 8 Waterflow Jet Stream Currents
- · USA Aristech Acrylic
- · Galvanised Steel Support Frame
- · 25-30mm Foam Insulation (Shell)
- · 30mm Foam Insulation (base & cabinet)
- · Reflective Insulation (base & Cabinet)
- · Composite External Cabinet
- · ABS Base
- · Balboa Control System
- · 3KW Heater
- · 4.6 KW Propellor Pump
- · 1 X WTC50M Circulation Pump
- · Filtration System
- · Ozone
- · Large LED Underwater Light
- · LED Waterline Lights
- · Bluetooth Music
- · Roller Cover
- · Steps